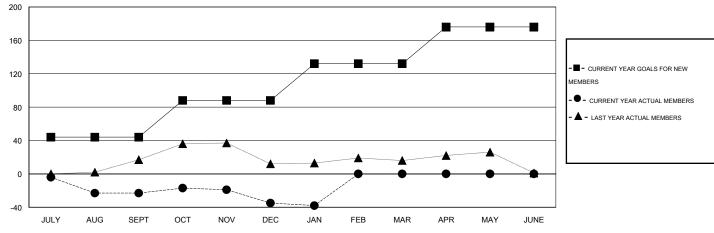

#### GOALS AND ACTUAL MEMBERS CUMULATIVE

| DROPPED CLUBS: 0  DROPPED MEMBERS |              | 17 CLUBS OF 35 ADDED 1 OR MORE NEW MEMBERS | GENDER DISTRIBU<br>MALE<br>FEMALE     | TION<br>642 (67.65%)<br>307 (32.35%) |           |
|-----------------------------------|--------------|--------------------------------------------|---------------------------------------|--------------------------------------|-----------|
| DECEASED CLUB CANCELLED OTHER     | 5<br>0<br>73 | CLICK HERE FOR HEALTH ASSESSMENT DATA      | FAMILY UNIT MEMBERS HEAD OF HOUSEHOLD |                                      | 170<br>80 |
| TOTAL                             | 78           |                                            | NON-HEAD OF HOUSEHOL                  | 90                                   |           |